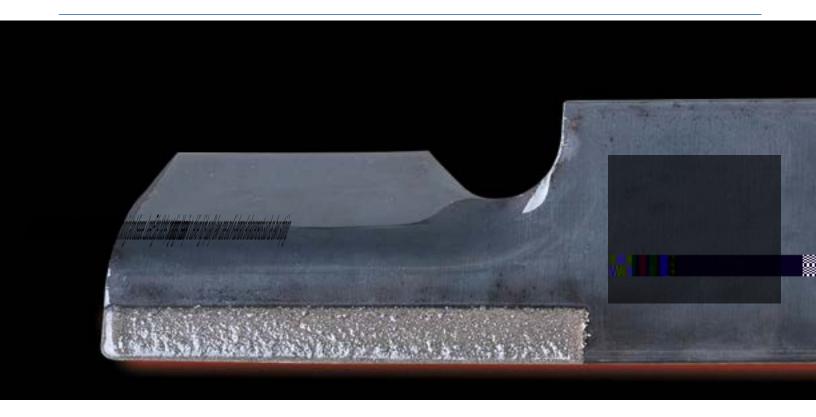

## **Turf Care Solutions - LaserEdge®**

The Lawn Mower Blade That "Cuts Itself Sharp"

## Sharpen your profts, not your blades

No more down time to sharpen blades. No more blade sharpening expenses. No more increase in fuel usage due to dull blades. Only uptime and increased profts. At fsherbarton.com/laseredge you can fnd the "Savings Calculator" to fnd out just how much LaserEdge can save your operation.